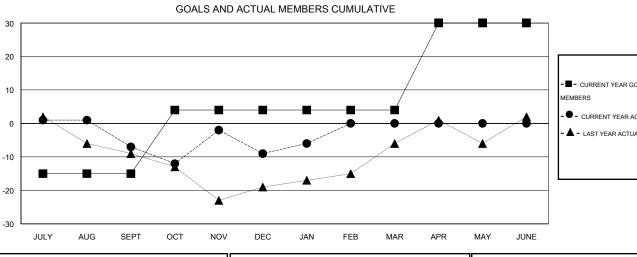

| Members               |                    |                       |                              |                             |  |  |  |  |
|-----------------------|--------------------|-----------------------|------------------------------|-----------------------------|--|--|--|--|
| RESULTS FOR 2013-2014 |                    |                       |                              |                             |  |  |  |  |
| QUARTER               | NEW MEMBER<br>GOAL | ACTUAL NEW<br>MEMBERS | ACTUAL<br>DROPPED<br>MEMBERS | ACTUAL NET<br>GAIN/<br>LOSS |  |  |  |  |
| JULY/AUG/SEPT         | -15                | 24                    | 31                           | -7                          |  |  |  |  |
| OCT/NOV/DEC           | 19                 | 36                    | 38                           | -2                          |  |  |  |  |
| JAN/FEB/MAR           | 0                  | 11                    | 8                            | 3                           |  |  |  |  |
| APR/MAY/JUNE          | 26                 | 0                     | 0                            | 0                           |  |  |  |  |